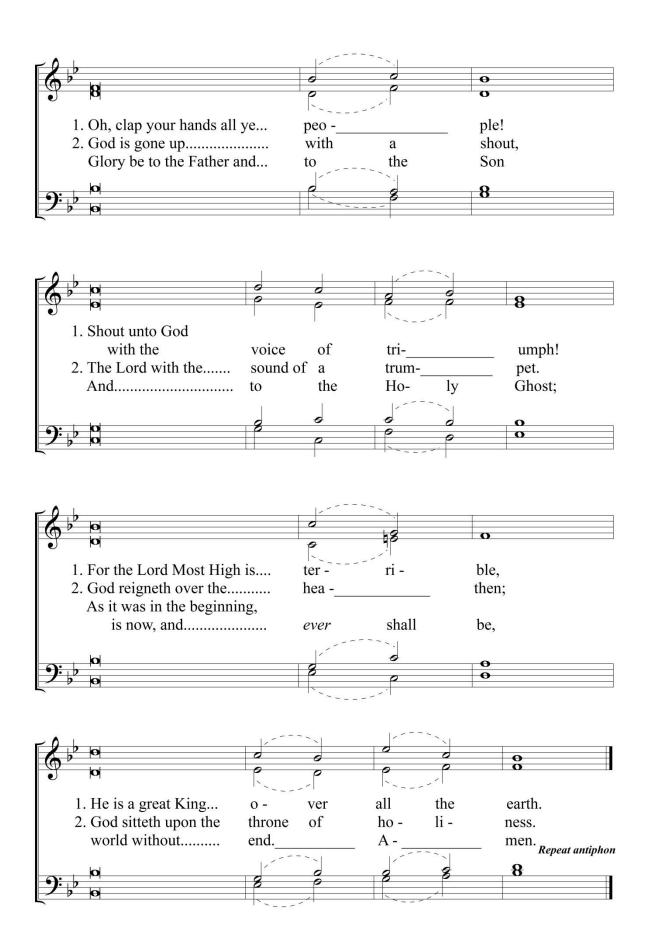

## **Introits**

Feast of The Ascension of Our Lord Thomas E. Lock Antiphon: Acts 1:11 Verses: Psalm 47:1-2, 5, 8 KJV mpSoprano "Ye men of Gal-i-lee, why stand ye gaz - ing up in - to heav - en?" Hal-le -Alto "Ye men of Gal - i - lee, heav - en?". Hal-le stand ye why gaz - ing up in - to Tenor "Ye men of Gal-i-lee, why stand ye gaz - ing up in - to heav - en?" Hal-le -Bass up in - to heav - en?" Hal-le men of Gal-i-lee why stand ye gaz - ing Organ p jah! "This up from you same which is in - to Je - sus, tak - en mfA "This jah! up from you Je - sus, which is same tak - en in - to mfT lu jah! "This same Je in - to sus, up mf В "This lu jah! Je same sus, up Salpidzo Press