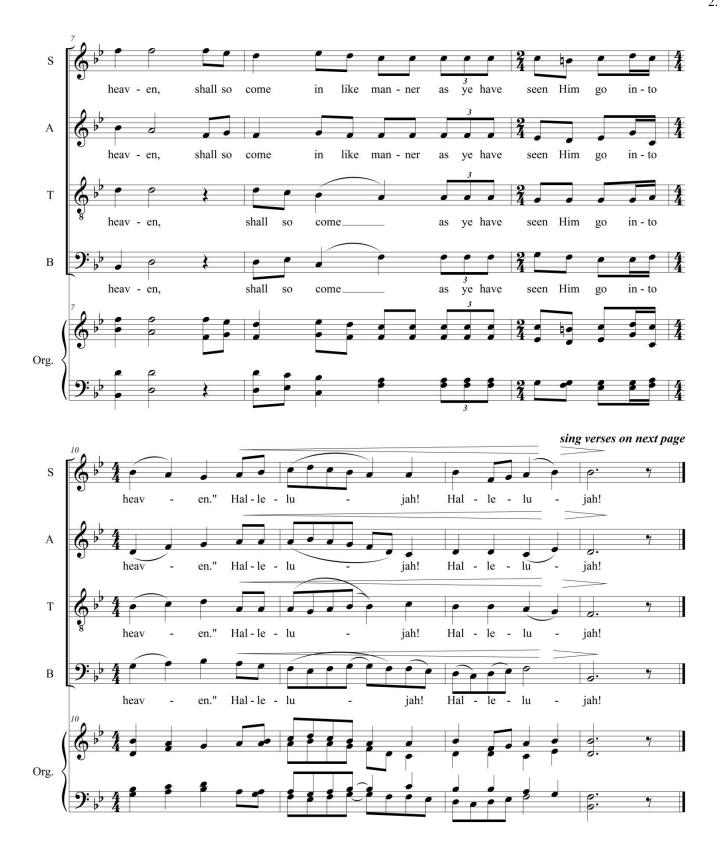

## **Introits**

Feast of The Ascension of Our Lord Thomas E. Lock Antiphon: Acts 1:11 Verses: Psalm 47:1-2, 5, 8 KJV mpSoprano "Ye men of Gal-i-lee, why stand ye gaz - ing up in - to heav - en?" Hal-le -Alto "Ye men of Gal - i - lee, heav - en?". Hal-le stand ye why gaz - ing up in - to Tenor "Ye men of Gal-i-lee, why stand ye gaz - ing up in - to heav - en?" Hal-le -Bass up in - to heav - en?" Hal-le men of Gal-i-lee why stand ye gaz - ing Organ p jah! "This up from you same which is in - to Je - sus, tak - en mfA "This jah! up from you Je - sus, which is same tak - en in - to mfT lu jah! "This same Je in - to sus, up mf В "This lu jah! Je same sus, up Salpidzo Press